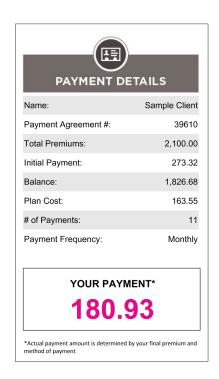

## **UPDATE BizPay**



Milnco is pleased to announce an update to the way our commercial clients pay for their policies. Fast, secure, cost effective and efficient, the way making payments should be.

## **Updates to BizPay:**

- No minimum premium
- Option to pay in 3 or 12 equal installments

## Features that are staying the same:

- Competitive finance fee of 4%
- Ability to finance premiums, fees and sales tax
- No requirement for the broker to collect a down payment
- E-signatures on desktop or mobile device add speed and efficiency to the process
- Plan is continuous so no need for the Insured to re-sign at renewal
- Credit card fee of 2.25%

If you have any questions about your client's policy being transitioned to Imperial PFS Canada, call us!

Phone: 204.949.7000

888.MILNCO.1 (888.645.6261)

Email: c